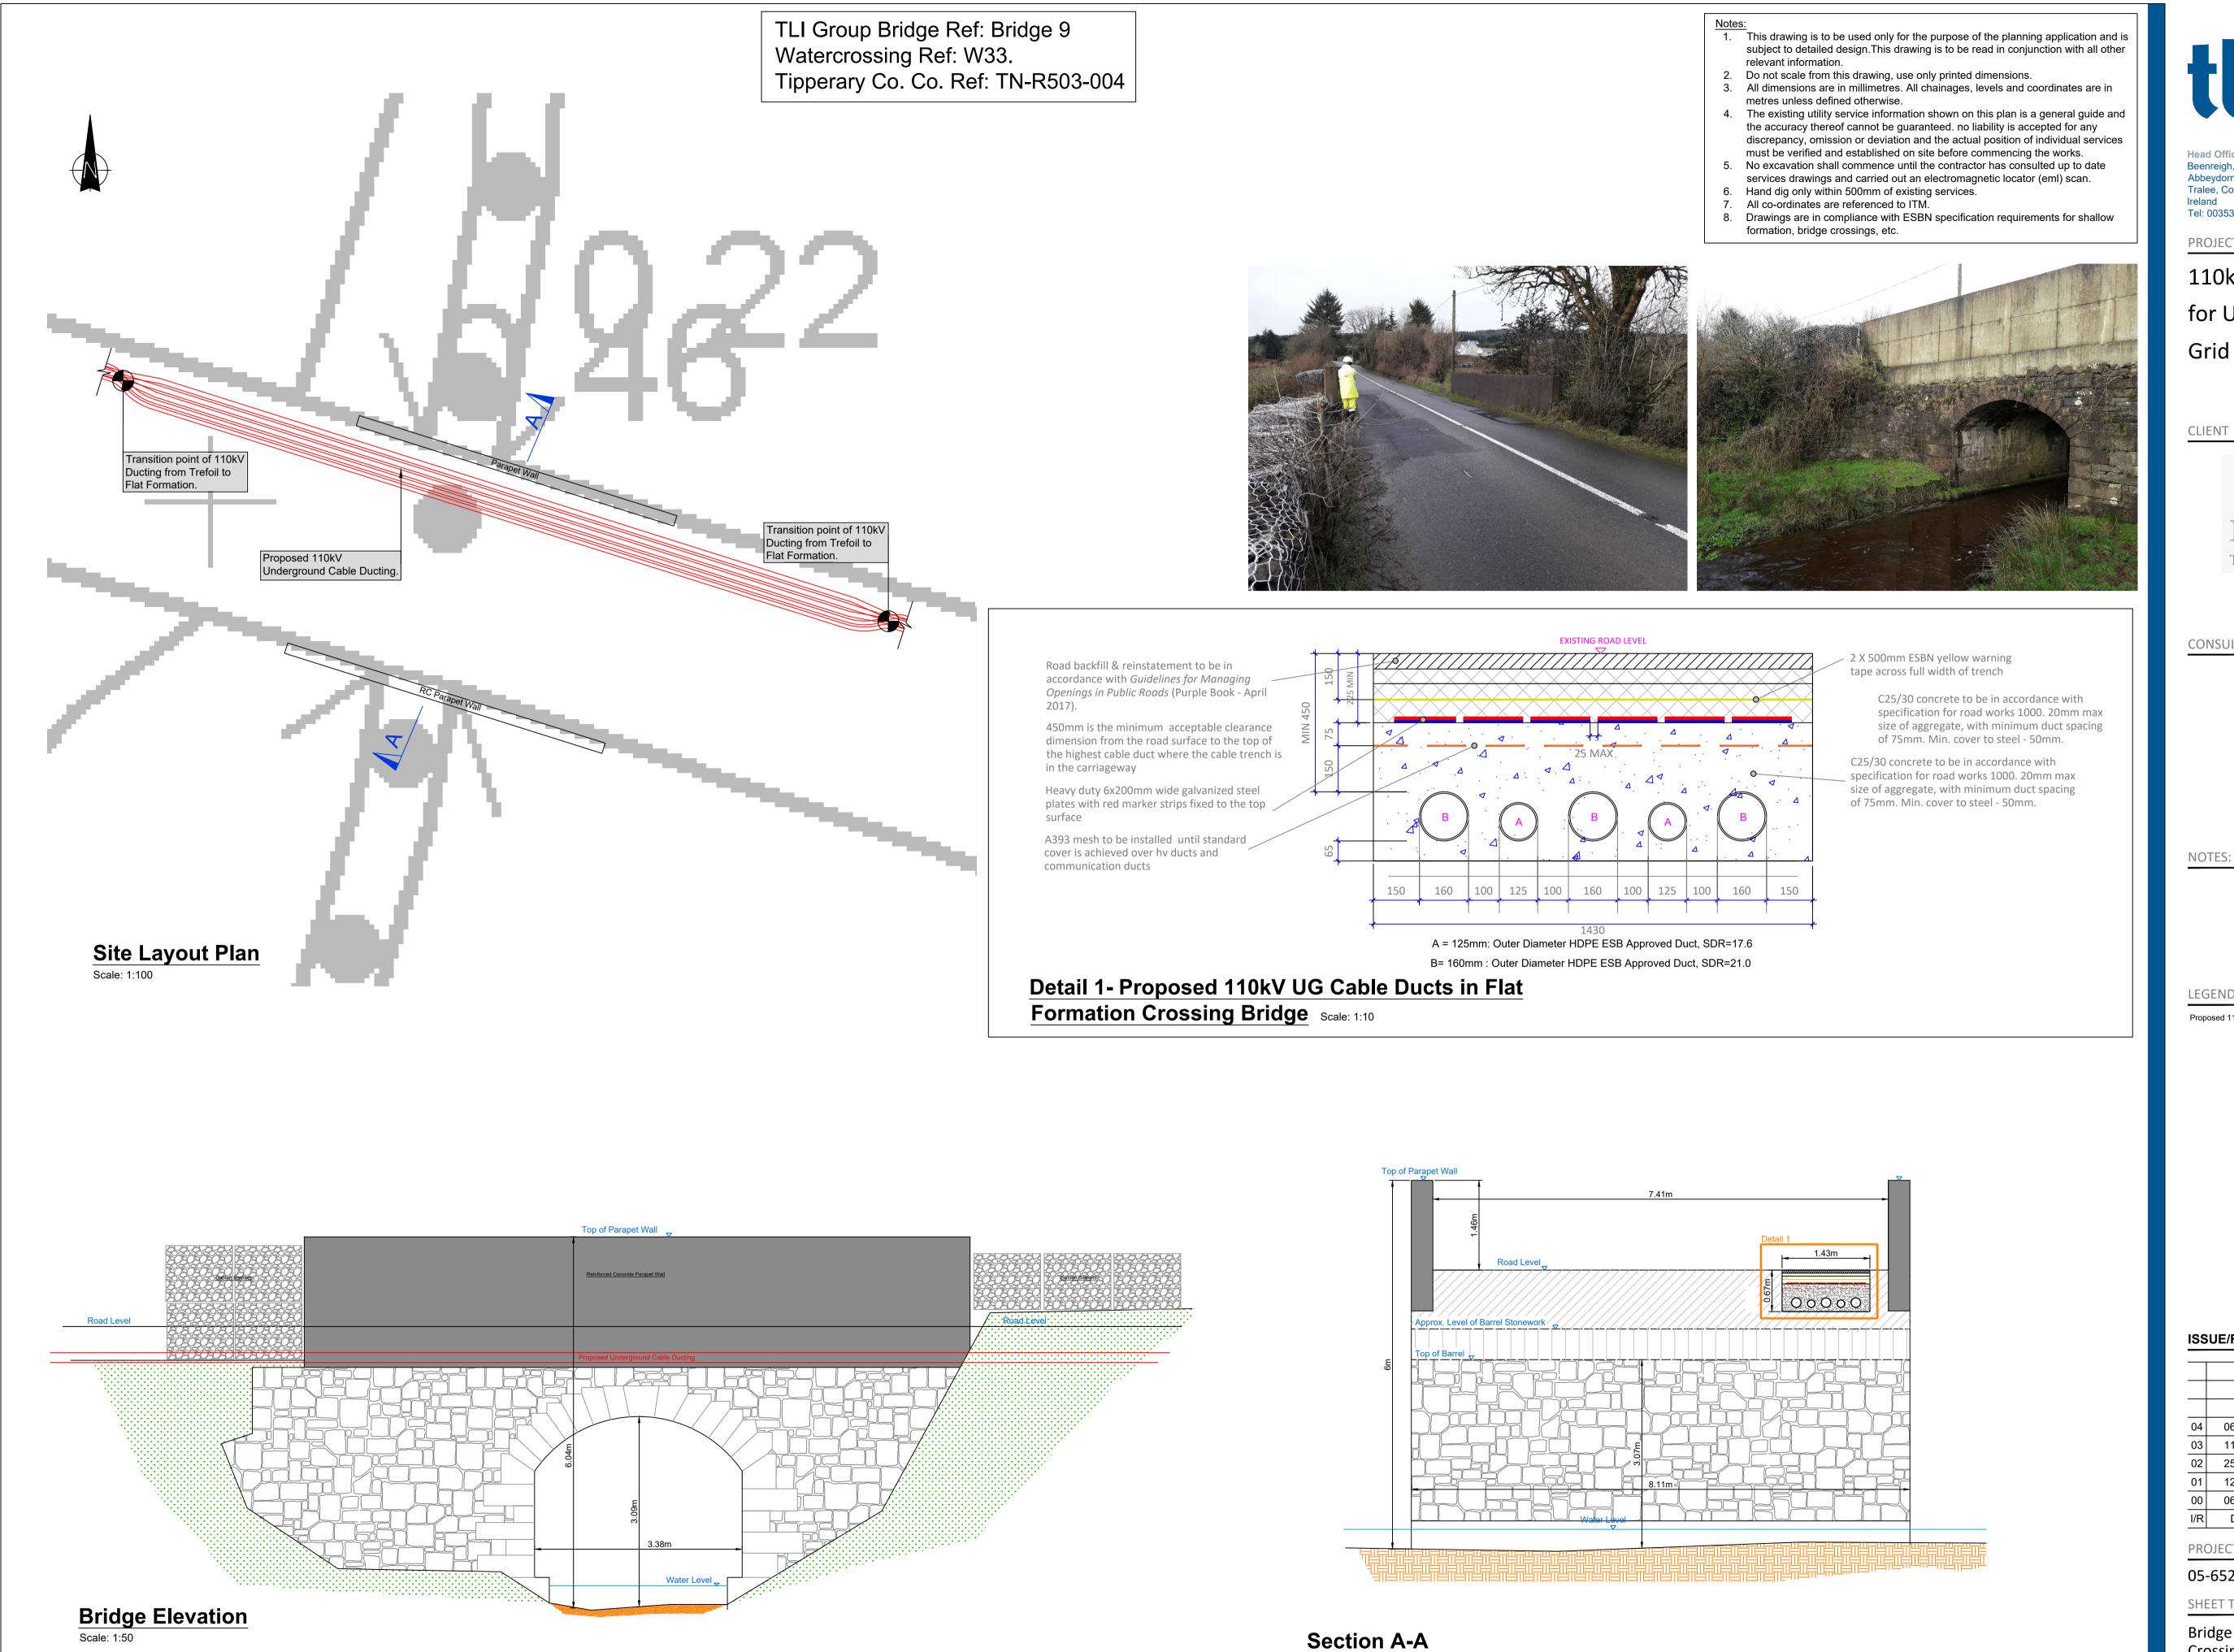

**Head Office** Beenreigh, Tralee, Co. Kerry Tel: 00353 66 7135710

Regional Office Basepoint Business Centre Stroudley Road, Basingstoke, Hampshire, RG24 8UP, UK Tel: 00 44 1256406664

110kV Underground Cabling for Upperchurch Wind Farm **Grid Connection** 

CONSULTANTS

NOTES: -

Proposed 110kV Underground Cable

**ISSUE/REVISION** 

| 04  | 06.09.19 | Issued for Planning    |
|-----|----------|------------------------|
| 03  | 11.07.19 | Issued for Planning    |
| 02  | 25.06.19 | Issued for Planning    |
| 01  | 12.03.19 | Issued for Information |
| 00  | 06.03.19 | Issued for Information |
| I/R | DATE     | DESCRIPTION            |

PROJECT NUMBER

05-652

SHEET TITLE

Bridge 9 (W33). **Crossing Details** 

SHEET NUMBER

05652-523